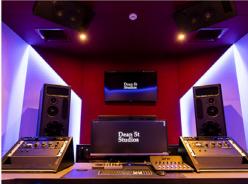

### Studio 4

Studio 4 is Dean Street's newest room, recently renovated and upgraded to the pinnacle of 21st Century standards, as well as to the exacting specifications involved in state-of-the-art Atmos for Music design. As the original control room for Studio 1 during the early days of Good Earth, the new room

For monitoring, the room features a 9.1.4 PMC setup based on the iconic MB3s as fronts, and PMC's new Ci series as surrounds, also utilising the same tried and tested interfacing that can be found in our other Atmos room to simplify the movement of mixes between rooms.

Aesthetically, the mixer is greeted with an entirely customisable space, backed up by our traditional Dean St livery. Overhead Phillips Hue lighting and surrounding LED strips afford any engineer working in the space the freedom to set the room for their preferred working conditions - getting the best from any mix.