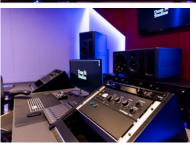

### Studio 4

Studio 4 is Dean Street's newest room, recently renovated and upgraded to the pinnacle of 21st Century standards, as well as to the exacting specifications involved in state-of-the-art Atmos for Music design. As the original control room for Studio 1 during the early days of Good Earth, the new room

has been rebuilt with the singular vision of matching (and perhaps bettering) the sound of our spatial audio system in Studio 1. The acoustics of the space have been entirely revamped, with the installation of a true floating floor and double-spaced walling – ensuring total isolation from the bustle of outside studio life.

For monitoring, the room features a 9.1.4 PMC setup based on the iconic MB3s as fronts, and PMC's new Ci series as surrounds, also utilising the same tried and tested interfacing that can be found in our other Atmos room to simplify the movement of mixes between rooms.

Aesthetically, the mixer is greeted with an entirely customisable space, backed up by our traditional Dean St livery. Overhead Phillips Hue lighting and surrounding LED strips afford any engineer working in the space the freedom to set the room for their preferred working conditions - getting the best from any mix.