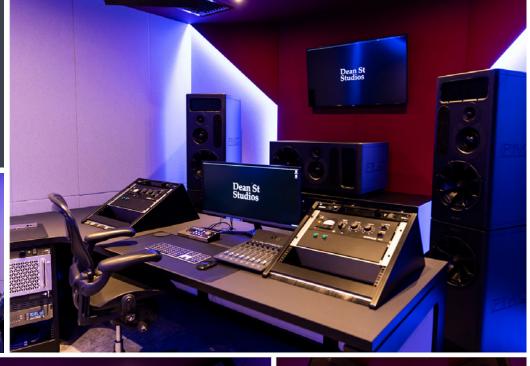

### Studio 4

Studio 4 is Dean Street's newest room, recently renovated and upgraded to the pinnacle of 21st Century standards, as well as to the exacting specifications involved in state-of-the-art Atmos for Music design. As the original control room for Studio 1 during the early days of Good Earth, the new room

For monitoring, the room features a 9.1.4 PMC setup based on the iconic MB3s as fronts, and PMC's new Ci series as surrounds, also utilising the same tried and tested interfacing that can be found in our other Atmos room to simplify the movement of mixes between rooms.

Aesthetically, the mixer is greeted with an entirely customisable space, backed up by our traditional Dean St livery. Overhead Phillips Hue lighting and surrounding LED strips afford any engineer working in the space the freedom to set the room for their preferred working conditions - getting the best from any mix.