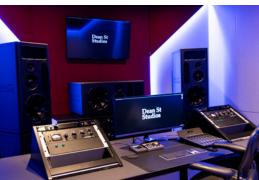

### Studio 4

Studio 4 is Dean Street's newest room, recently renovated and upgraded to the pinnacle of 21st Century standards, as well as to the exacting specifications involved in state-of-the-art Atmos for Music design. As the original control room for Studio 1 during the early days of Good Earth, the new room

For monitoring, the room features a 9.1.4 PMC setup based on the iconic MB3s as fronts, and PMC's new Ci series as surrounds, also utilising the same tried and tested interfacing that can be found in our other Atmos room to simplify the movement of mixes between rooms.

Aesthetically, the mixer is greeted with an entirely customisable space, backed up by our traditional Dean St livery. Overhead Phillips Hue lighting and surrounding LED strips afford any engineer working in the space the freedom to set the room for their preferred working conditions - getting the best from any mix.