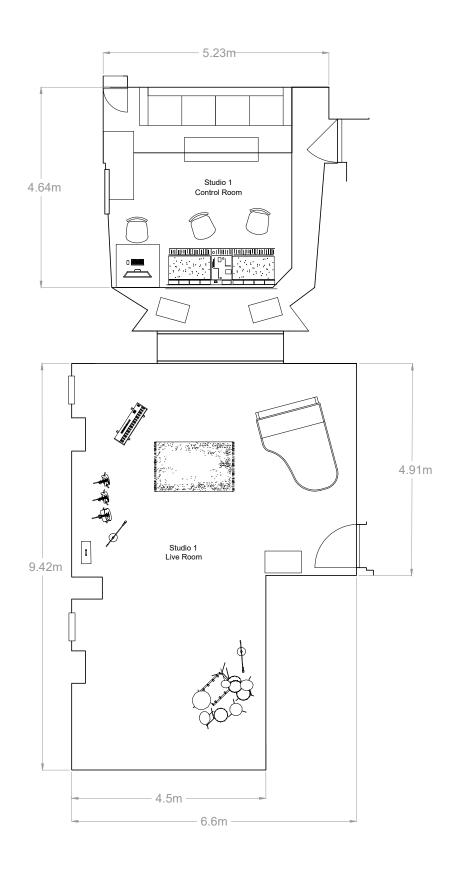

# Floorplan

Studio 1 is also a rarity in central London. Not only is it one of the few studios to have a top range Atmos for Music set-up that is directly accessible from a spacious live room (measuring 650 square foot / 60 square metres), but it's also one of the last commercial large-format recording studios that remain in the area.